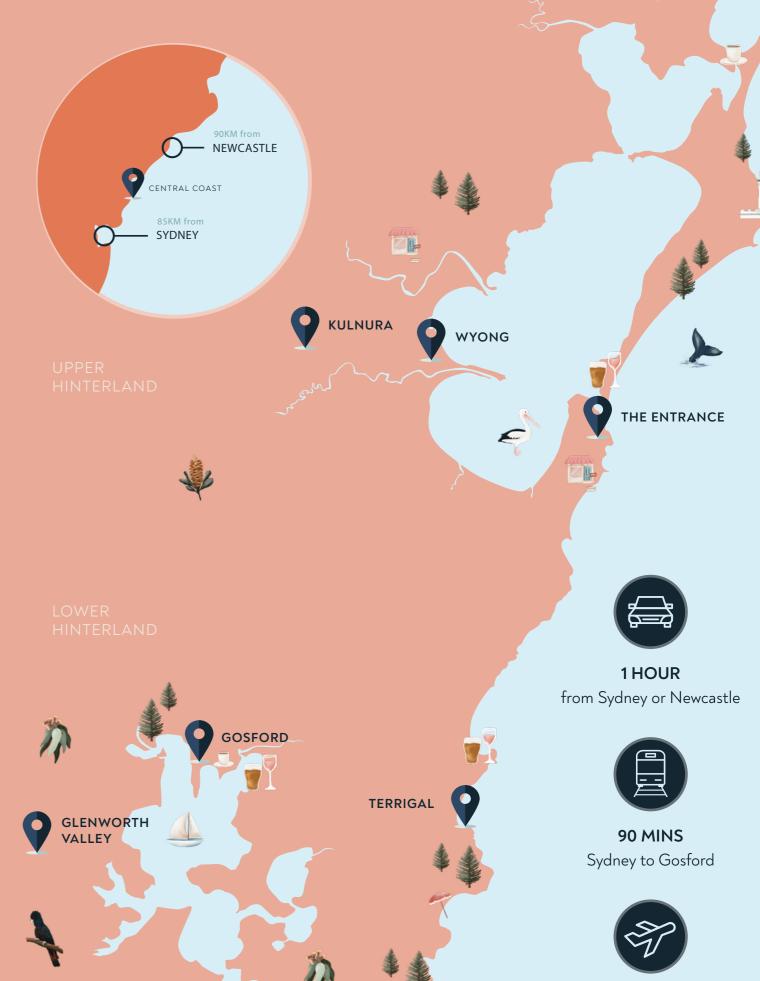

Location Map

08

Towns & Villages

11

Venues at a Glance

12

Partner Programs & Leisure

14

# Conveniently close, yet feels a world away

Just one hour north of Sydney and accessible by road, air, rail and water, the Central Coast offers an unparalleled mix of natural beauty, attractions and amenity for organisers looking to create memorable events. Gosford and Wyong are the region's urban hubs while Terrigal, The Entrance and Ettalong radiate coastal charm with the facilities to meet and seaside spaces to reconnect.

accessible from **Sydney** or **Newcastle Airports** 

ETTALONG •